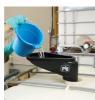

## **PIG® Poly IBC Funnel**

DRM1407 For 1000 ltr. IBCs, 1 each

Pour liquids easily and safely into IBCs and tanks with a 6" (15cm) opening.

- Pour liquids into IBCs without the struggle of reaching over the container
- Non-threaded funnel stays securely in place after installation; removes easily
- Molded-in nozzle easily fits 4-6" (10-15cm) IBC openings
- Lightweight LDPE resists chemicals and corrosion
- Clamshell design directs the flow of liquid toward the IBC opening, reducing splashing and spilled liquid; smooth surface allows for easy clean up
- Black colour hides grime
- Can be hung on wall for easy storage when not in use