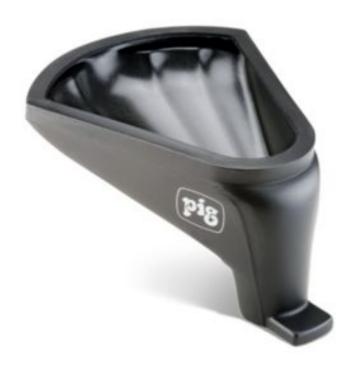

## **PIG® Poly IBC Funnel**

DRM1407 For 1000 ltr. IBCs, 1 each

Pour liquids easily and safely into IBCs and tanks with a 6" (15cm) opening.

- Pour liquids into IBCs without the struggle of reaching over the container
- Non-threaded funnel stays securely in place after installation; removes easily
- Molded-in nozzle easily fits 4-6" (10-15cm) IBC openings
- Lightweight LDPE resists chemicals and corrosion
- Clamshell design directs the flow of liquid toward the IBC opening, reducing splashing and spilled liquid; smooth surface allows for easy clean up
- Black colour hides grime
- Can be hung on wall for easy storage when not in use