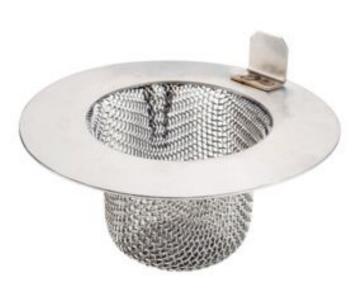

## **PIG® Poly Drum Funnel Strainer**

DRM459 For 6cm to 7cm Dia. Poly Drum Funnel Spouts, 1.1mm L x 1.1mm W Mesh Opening, 1 each

Removable mesh filter removes debris or shavings as you pour.

- Mesh screen filters debris from fluid poured into a waste drum
- Made of chemical-resistant stainless steel for durability and long life
- Lifts in and out of the drum funnel
- Fits only our funnels DRM672, DRM452 and DRM454

## Specifications

| Use With     | 6cm to 7cm Dia. Poly Drum Funnel Spouts |
|--------------|-----------------------------------------|
| Colour       | Silver                                  |
| Dimensions   | ext. dia. 7.5cm x 4cm H                 |
| Sold as      | 1 each                                  |
| Weight       | 0.5 kg                                  |
| Composition  | 304 Stainless Steel                     |
| Mesh Opening | 1.1mm L x 1.1mm W                       |