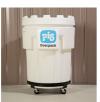

## **PIG® Overpack Dolly**

PAK414 For 360 ltr. Overpack, 363 kg Load Capacity, 1 each

Wide-base design helps ensure stability during transport of overpacks or rapid response with your PIG Overpack Spill Kit.

- Wide-base design helps keep overpacks stable during transport
- Heavy-duty rolled steel construction holds up to 363kg
- Lockable casters keep overpack stationary, even on uneven surfaces