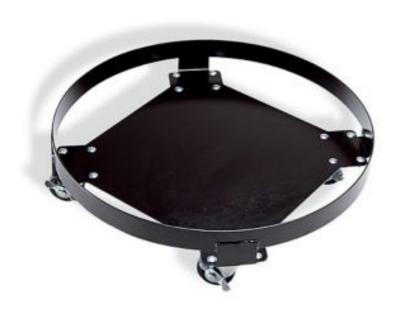

## **PIG® Overpack Dolly**

PAK414 For 360 ltr. Overpack, 363 kg Load Capacity, 1 each

Wide-base design helps ensure stability during transport of overpacks or rapid response with your PIG Overpack Spill Kit.

- Wide-base design helps keep overpacks stable during transport
- Heavy-duty rolled steel construction holds up to 363kg
- Lockable casters keep overpack stationary, even on uneven surfaces