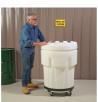

## **PIG® Overpack Dolly**

PAK414 For 360 ltr. Overpack, 363 kg Load Capacity, 1 each

Wide-base design helps ensure stability during transport of overpacks or rapid response with your PIG Overpack Spill Kit.

- Wide-base design helps keep overpacks stable during transport
- Heavy-duty rolled steel construction holds up to 363kg
- Lockable casters keep overpack stationary, even on uneven surfaces