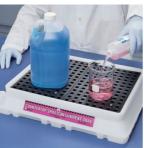

PAK372 42cm x 52cm x 10cm, 11.3 L Sump Capacity, 1 each

If containers leak, drip or crack, make sure our Mini Drip Deck with built-in sump is in position to catch the liquid.

- Chemical-resistant polyethylene tray features built-in sump containment to trap leaks and drips whilst you work
- Translucent sidewalls let you easily inspect fluid level in sump
- Compact size fits on tabletop or counter; ideal for use in labs
- Pour spout for easy draining