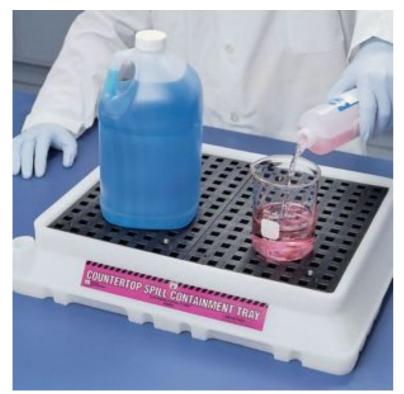

# **PIG® Mini Drip Deck**

PAK371 30cm x 42cm x 10cm, 5.6 L Sump Capacity, 1 each

If containers leak, drip or crack, make sure our Mini Drip Deck with built-in sump is in position to catch the liquid.

- Chemical-resistant polyethylene tray features built-in sump containment to trap leaks and drips whilst you work
- Translucent sidewalls let you easily inspect fluid level in sump
- Compact size fits on tabletop or counter; ideal for use in labs
- Pour spout for easy draining