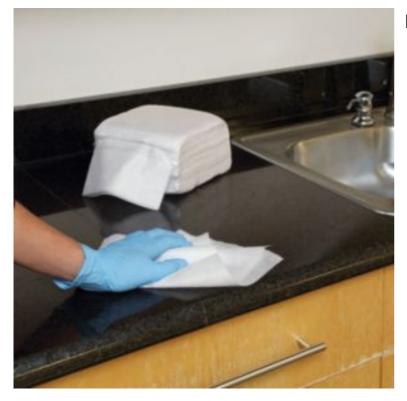

## **PIG® Meltblown Polypropylene Wipes**

WIP1800 1/4-Fold, 30cm x 30cm, 600 wipes

These polypropylene wipes are chemically compatible with ammonium cleaners to help you sanitise surfaces. Also ideal for printing wipe downs and pre-assembly parts cleaning.

- Chemically compatible with many cleaners, disinfectants, and quaternary ammonium sanitisers
- Wipes are 1/4 folded and poly wrapped for easy handling and loading
- Ideal for wiping down surfaces such as handrails, door handles, tabletops, chairs, counters, faucets and other high-touch surfaces
- Also use for wiping down printing equipment and cleaning machine and engine parts before assembly
- Great for many general-purpose cleaning and maintenance jobs
- Excellent resistance to harsh solvents, acids, caustics and other corrosive chemicals
- Soft, durable wipers won't scratch surfaces but clean rough areas without shredding