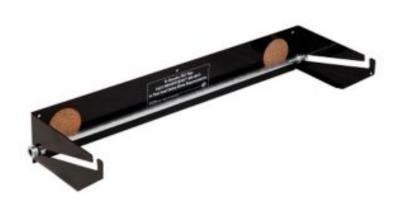

## **PIG® Wall-Mount Mat Roll Holder**

MAT293 For Rolls up to 91cm W x 51cm Dia.

Wall mount your PIG Mat with our durable Roll Holder. Features a braking mechanism for more controlled dispensing.

- Drop-in core rod holds Mat Rolls up to 91cm
  wide x 51cm diameter; easy to refill and replace
- "Slot and cork" brake prevents mat from unfurling as it's dispensed
- Durable hot-rolled steel frame and galvanized core rod are built to last in industrial settings