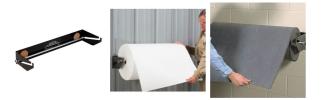

## **PIG® Wall-Mount Mat Roll Holder**

MAT293 For Rolls up to 91cm W x 51cm Dia.

Wall mount your PIG Mat with our durable Roll Holder. Features a braking mechanism for more controlled dispensing.

- Drop-in core rod holds Mat Rolls up to 91cm
  wide x 51cm diameter; easy to refill and replace
- "Slot and cork" brake prevents mat from unfurling as it's dispensed
- Durable hot-rolled steel frame and galvanized core rod are built to last in industrial settings