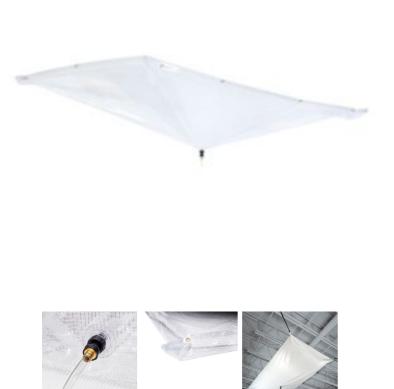

# **PIG® Leak Diverter for Roofs**

TLS553 152cm x 305cm

Stop devastating roof leak damage and protect your people, equipment and inventory with the original diverter. Invented here!

- The original Leak Diverter invented here and engineered to stop devastating roof leak damage every time, guaranteed
- Long, rectangular shape is ideal for catching leaks or accumulated condensation along cracks, fissures or pipes
- Hangs easily in problem spots to catch nuisance leaks and channel them to a floor drain or collection container
- Ideal for quick response to avoid downtime after a roof leak or for long-term prevention in leakprone areas
- Nonpermeable tarp is vinyl coated for strength and durability; resists punctures, UV and mildew for long life
- Pinched corners help funnel liquid toward centre for better drainage
- Accepts a standard 3/4" hose connection to channel liquid to floor drain or collection container (hose sold separately)
- Flow rate of 12.6-litres per minute when used with a 1/2" ID hose
- Grommets resist tearing and make installation easy

## Specifications

| Use With                     | Roofs                                           |
|------------------------------|-------------------------------------------------|
| Drainage Hose                | Sold separately                                 |
| Hanging Straps               | Sold separately                                 |
| Corner Style                 | 7.5cm Pinched Corner with Grommet               |
| Additional Grommets per Side | 2 per long side, 1 per short side, 76cm spacing |
| Total Grommets/D-Rings       | 10 Grommets                                     |
| Installation Method          | Hanging Straps                                  |
| Style                        | Rectangle                                       |
| Dimensions                   | 152cm W x 305cm L                               |
| Hose Connector               | .75"                                            |
| Sold as                      | 1 each                                          |
| Weight                       | 1.66 kg                                         |
| # per Pallet                 | 80                                              |
| Composition                  | 13oz PVC/Polyester                              |
| Flow Rate                    | 12.6 ltr. per Minute                            |