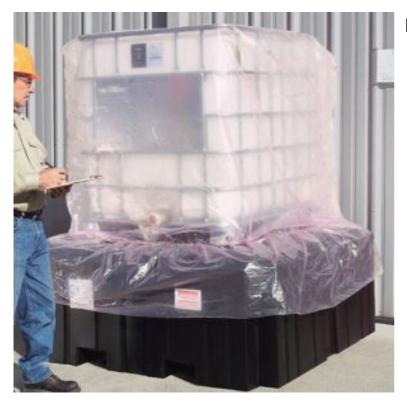

## **PIG® IBC Outdoor Cover**

PAK753 For IBCs & Totes

Need to cover up your IBC pallet? Keep rainwater out of your sump with this affordable cover for outdoor storage.

- Prevents rainwater and snowmelt from overflowing your PIG IBC Spill Containment Unit; helps you comply with containment regulations
- elasticised bottom creates a tight fit around IBC base to divert leaks into sump
- Clear materials let you check sumps without removing cover
- Made of 4-mil antistatic polyethylene to help dissipate static charges
- Quick, easy way to protect your PIG IBC Spill Containment Units outdoors