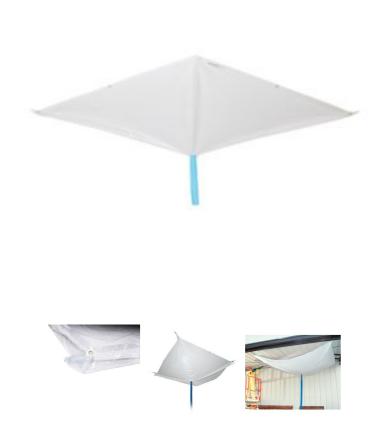

## **PIG® High Flow Leak Diverter**

TLS675 183cm x 183cm

High flow design catches and diverts up to 38-litres per minute to prevent large leaks from becoming a big problem.

- Hangs easily in problem spots to catch high volume leaks and channel them to a floor drain or collection container
- Nonpermeable tarp is vinyl coated for strength and durability; resists punctures, UV and mildew for long life
- 76mm diameter flat hose drains up to 38-litres of liquid per minute without backing up
- Pinched corners help funnel liquid toward centre for better drainage
- Grommets resist tearing and make installation easy
- Cut drain hose for a custom fit; insert 90-degree elbow between hose sections to prevent kinking (hose and clamps included)
- Ideal for washdowns; prevents wet floors and makes for easier clean up

## pig

| Item#                        | Description | Dimensions                       | Weight |  |
|------------------------------|-------------|----------------------------------|--------|--|
| TLS675-TR                    | Translucent | 183cm W x 183cm L                | 3.5 kg |  |
| Metric Equivalent:           |             |                                  |        |  |
| Item#                        | Description | Dimensions                       | Weight |  |
| TLS675-TR                    | Translucent |                                  |        |  |
| Specifications               |             |                                  |        |  |
| Use With                     |             | Roofs                            |        |  |
| Drainage Hose                |             | Included                         |        |  |
| Hanging Straps               |             | Sold separately                  |        |  |
| Corner Style                 |             | 15cm Pinched Corner with Grommet |        |  |
| Additional Grommets per Side |             | 1 per side, 91cm spacing         |        |  |
| Total Grommets/D-Rings       |             | 8 Grommets                       |        |  |
| Installation Method          |             | Hanging Straps                   |        |  |
| Style                        |             | Square                           |        |  |
| Dimensions                   |             | 183cm W x 183cm L                |        |  |

| Sold as     | 1 each                                             |  |
|-------------|----------------------------------------------------|--|
| Weight      | 3.5 kg                                             |  |
| Composition | on 13oz PVC/Polyester, with Vinyl Hose & PVC Elbow |  |
| Flow Rate   | 38 ltr. per minute                                 |  |
|             | 1 - 183cm x 183cm Leak Diverter                    |  |
|             | 1 - 762cm L x 7.6cm Dia Flat Hose                  |  |
| Includes    | 1 - 90-degree Elbow                                |  |
|             | 2 - Hose Clamps                                    |  |