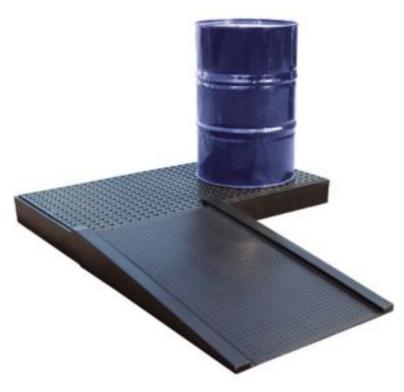

## **PIG® Essentials Poly Workfloor Ramp**

PAKE242 For Poly Workfloors, 500 kg Load Capacity, 1 each

You don't need a forklift to load drums onto Workfloors. A simple hand truck will do the job when you add our Poly Ramp.

- Light-weight polyethylene construction is chemical-resistant and easy to position
- Edge guards guide drum trucks and help prevent them from rolling off the sides
- User friendly gradient for easy loading
- Slip resistant texture on surface provides traction for added safety
- Integrated locating pins locks ramp into Workfloor