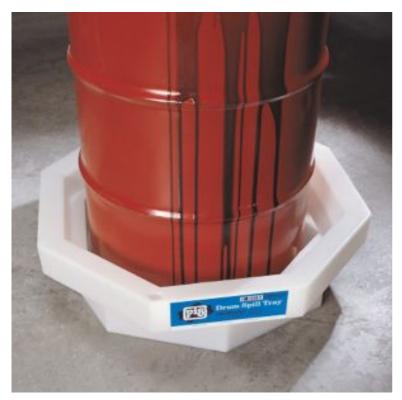

# **PIG® Drum Spill Tray**

DRM369 82cm x 82cm x 21cm, 83 L Sump Capacity, 1 each

Catch messy drips and leaks from 210-litre drums to keep your floors dry and safe. Provides 23-litres of secondary containment.

- Catches drips, leaks and spills that can make your floor a big mess
- With a 210-litre drum in place, tray holds 23-litres
- Octagonal shape saves space between drums when using multiple trays
- Strong, light-weight polyethylene won't rust or corrode
- Pour hole allows you to recapture collected liquids

## **Specifications**

| Colour                     | White                                     |
|----------------------------|-------------------------------------------|
| Dimensions                 | 82cm W x 82cm L x 21cm H                  |
| Sump Capacity              | 83 L                                      |
| Interior Bottom Dimensions | 64cm L x 64cm W                           |
| Sold as                    | 1 each                                    |
| Weight                     | 7.26 kg                                   |
| # per Pallet               | 12                                        |
| Composition                | Low Density Polyethylene w/ UV Inhibitors |