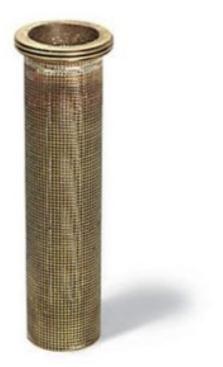

## **PIG® Drum Funnel Flame Arrestor**

DRM617 For Steel Drum Funnels

Spark-snuffing insert makes it safer to funnel flammable liquids.

- 15cm mesh tube extinguishes sparks and flames
- Brass composition is non-corrosive and chemical resistant
- FM approved for use in temporary drum fills

## **Specifications**

| Use With    | Steel Drum Funnels                     |
|-------------|----------------------------------------|
| Colour      | Brass                                  |
| Dimensions  | ext. dia. 4.6cm x 15cm L               |
| Sold as     | 1 each                                 |
| Weight      | .5 kg                                  |
| Composition | Fitting - Brass Bar Stock - Alloy 360  |
|             | Body040" Brass                         |
|             | (Perforated .045" Holes on .066" Rows) |
|             | Bottom04" Brass                        |