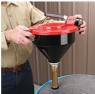

## **PIG® Drum Funnel Flame Arrestor**

DRM617 For Steel Drum Funnels

Spark-snuffing insert makes it safer to funnel flammable liquids.

- 15cm mesh tube extinguishes sparks and flames
- Brass composition is non-corrosive and chemical resistant
- FM approved for use in temporary drum fills