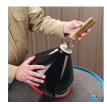

## **PIG® Drum Funnel Flame Arrestor**

DRM617 For Steel Drum Funnels

Spark-snuffing insert makes it safer to funnel flammable liquids.

- 15cm mesh tube extinguishes sparks and flames
- Brass composition is non-corrosive and chemical resistant
- FM approved for use in temporary drum fills