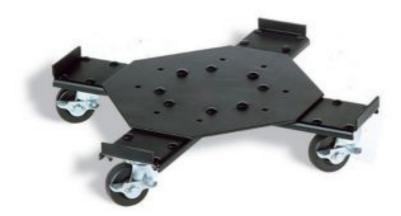

## **PIG® Drum Dolly**

DLY301-01 For 210 ltr. Drums and Containers from 58cm to 67cm Dia., 363 kg Load Capacity, 1 each

Adjustable-diameter drum dolly quickly expands for a precise fit on drums or overpacks up to 67cm diameter and 363kg.

- Adjusts to fit 210-litre drums and most overpacks (diameters from 58cm to 67cm)
- Heavy-duty 5mm steel frame adjusts in minutes with bolts and lock nuts
- Curved ends hold drum tight
- Wide, stable wheelbase helps prevent tipovers
- Hard rubber casters for smooth rolling
- All four casters have brakes to offer secure positioning and keep dolly from moving
- Built strong to hold up to 363kg

## **Specifications**

| Use With          | 210 ltr. Drums and Containers from 58cm to 67cm Dia. |
|-------------------|------------------------------------------------------|
| Colour            | Black                                                |
| Dimensions        | ext. dia. 67cm x 10cm H                              |
| Load Capacity UDL | 363 kg                                               |
| Lockable Wheels   | Lockable Wheels                                      |
| Sold as           | 1 each                                               |
| Weight            | 14.05 kg                                             |
| # per Pallet      | 25                                                   |
| Composition       | Durable Steel & Hard Rubber Wheels                   |
| Wheels            | 8cm Castors                                          |