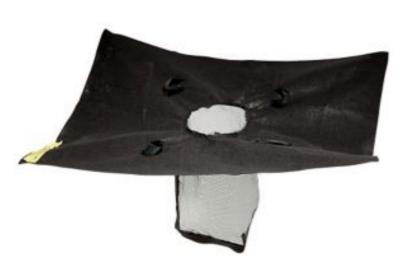

## PIG® Drain Insert for Trash & Debris

FLT614 Filters Trash & Debris, For Storm Drains up to 76cm x 102cm & Round Drains up to 76cm Dia., 91cm x 122cm

Even in high-traffic areas, there's no easier way to control trash and debris - and avoid stormwater fines.

- Captures debris and trash to prevent overflow from storm drain clogging
- Below-grate design stays safe from high vehicle traffic in areas such as construction sites or car parks
- 46cm deep accumulation pocket captures debris and other contaminants
- Features excess flow port to prevent blockage during high water flow
- If oil skimming function is needed, see our PIG® Drain Insert and Drain Insert Plus with integrated hydrocarbon skimmers

## **Specifications**

| Use With           | Storm Drains up to 76cm x 102cm & Round Drains up to 76cm Dia. |
|--------------------|----------------------------------------------------------------|
| Colour             | Black                                                          |
| Dimensions         | 91cm W x 122cm L                                               |
| Installation       | Installs below grate                                           |
| Sold as            | 1 each                                                         |
| Weight             | 0.9 kg                                                         |
| # per Pallet       | 60                                                             |
| Composition        | Geosynthetic material                                          |
| Filters            | Trash & Debris                                                 |
| Maximum Flow Rate  | 1,893 ltr./Minute                                              |
| Opening Dimensions | 25cm Dia.                                                      |