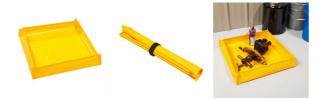

## **PIG® Collapsible Utility Tray**

PAK290 46cm x 46cm x 12cm, 25 L Sump Capacity, 1 each

Collapsible leak and drip tray folds for compact storage but deploys instantly.

- Easy-to-clean PVC tray is perfect for small liquid transfers, maintenance, fluid changing areas, engine part degreasing and cleaning
- Folds for easy transport and compact storage and secures with attached hook-and-loop strap
- Rigid corner supports hold shape when tray is deployed