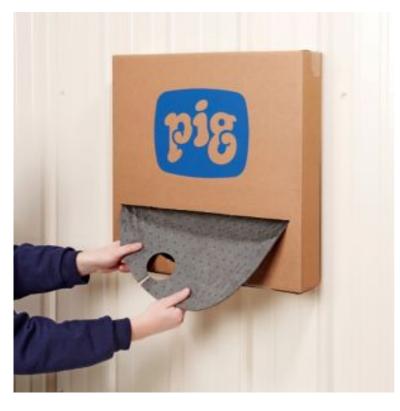

## **PIG® Barrel Top Mat**

MAT244 Lightweight, For 210-Litre Steel Drum, 25 pads

Circular-shaped PIG Mat is pre-cut for a perfect fit on drum tops! Keep messy pump drips in check for clean, safe dispensing areas.

- Soak up pump drips without cluttering up your work space with dirty rags!
- Layers of 100% polypropylene are thermally bonded to make PIG Mat the strongest mat on the market; won't rip, tear or fray even when saturated
- Exclusive dimple pattern speeds wicking of liquid throughout mat for faster, easier cleanup
- Absorbs and retains oils, coolants, solvents and water
- Dark grey colour hides grime, so mat stays on the job longer
- Fits 210-litre steel drum tops; pre-cut with holes for 3/4" and 2" bungs to provide a perfect fit
- Light-weight construction is economical for less frequently used drum pumps
- Dispenser box makes it easy to take, carry and store your mat whilst protecting it from dirt and moisture