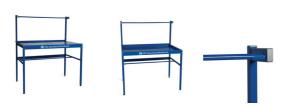

- Sturdy Absorbents Workbench is perfect for maintenance and repair tasks, whist keeping absorbents close to hand for fast spill clean up
- Tough 1.5mm mild steel work surface, with durable painted finish, withstands everyday use
- Unique reversible bench top doubles as a sturdy work surface and as a containment tray to catch leaks and overspray
- Add a Poly Grate (PAKE278, sold separately) to allow liquids to drain through into the containment tray
- Adjustable feet make it simple to level your PIG® Absorbent Workbench
- Two horizontal support bars accommodates the mat and wipe rolls up to 120cm wide – mix and match contents to suit your workplace
- Supplied flat pack and assembles easily in minutes