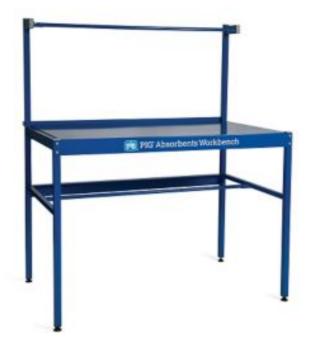

## **PIG® Absorbents Workbench**

## CABE154

The PIG® Absorbents Workbench creates a sturdy workspace to capture grimy messes from degreasing, maintenance repairs and rebuilds with absorbent storage built in to keep your workspace clean!

- Sturdy Absorbents Workbench is perfect for maintenance and repair tasks, whist keeping absorbents close to hand for fast spill clean up
- Tough 1.5mm mild steel work surface, with durable painted finish, withstands everyday use
- Unique reversible bench top doubles as a sturdy work surface and as a containment tray to catch leaks and overspray
- Add a Poly Grate (PAKE278, sold separately) to allow liquids to drain through into the containment tray
- Adjustable feet make it simple to level your PIG® Absorbent Workbench
- Two horizontal support bars accommodates the mat and wipe rolls up to 120cm wide – mix and match contents to suit your workplace
- Supplied flat pack and assembles easily in minutes