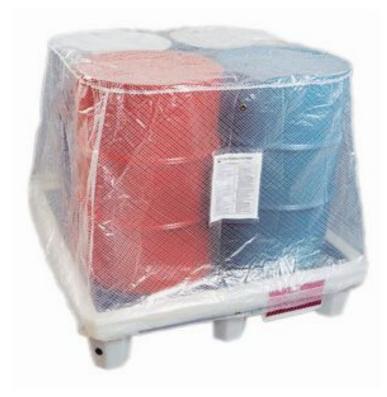

## **PIG® 2-Drum Pallet Tarp**

PAK443 79cm x 140cm x 102cm, 12 mil

Store your containment pallets outdoors without the cost of hard top coverings. Add a pallet tarp to keep the rainwater out of your sump!

- Prevents rainwater and snowmelt from overflowing spill pallet sump capacity; helps you comply with containment regulations
- Clear pallet tarps combine two layers of polyethylene with diamond cord grid for strength; multiple layers resist punctures and tears
- Clear materials let you check sumps without removing cover
- Quick, easy way to protect your PIG Spill Pallets outdoors
- UV inhibitors resist the effects of harsh weather
- Clear MSDS pocket on front

## **Specifications**

| Colour       | Clear                                                       |
|--------------|-------------------------------------------------------------|
| Dimensions   | 79cm W x 140cm L x 102cm H                                  |
| Sold as      | 1 each                                                      |
| Weight       | .9 kg                                                       |
| # per Pallet | 50                                                          |
| Composition  | 3-ply laminate (2 layers LLDPE, 1 layer high-strength cord) |
| Thickness    | 12 mil                                                      |