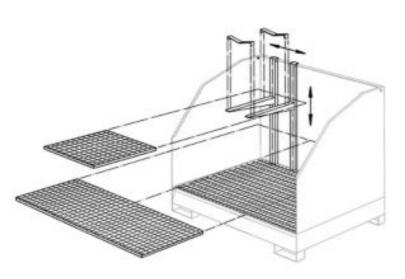

## Pair of Shelf Uprights

PAKE812 For Bunded Steel Cabinet with Lift-Up Lid

Pair of Shelf Uprights for use with Bunded Steel Cabinet with Lift-Up Lid.

- These shelf uprights allow for variable height adjustments of Shelf Arms (sold separately)

## **Specifications**

| Use With    | Bunded Steel Cabinet with Lift-Up Lid |
|-------------|---------------------------------------|
| Colour      | Silver                                |
| Sold as     | 2 per package                         |
| Weight      | 7 kg                                  |
| Composition | Steel                                 |