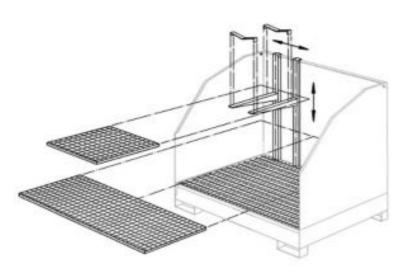

## **Pair of Shelf Arms**

PAKE813 For Bunded Steel Cabinet with Lift-Up Lid

Pair of Shelf Arms for use with Bunded Steel Cabinet with Lift-Up Lid.

 Adjustable shelf arms (use with Shelf Uprights, sold separately) create a platform for a grid shelf (sold separately) or drum supports (sold separately)