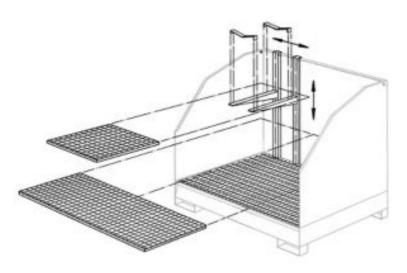

## **Pair of Horizontal Drum Supports**

PAKE816 For Bunded Steel Cabinet with Lift-Up Lid

Pair of Horizontal Drum Supports for use with Bunded Steel Cabinet with Lift-Up Lid.

 Use with Shelf Arms (sold separately) to store a 60-ltr drum horizontally – ideal for dispensing