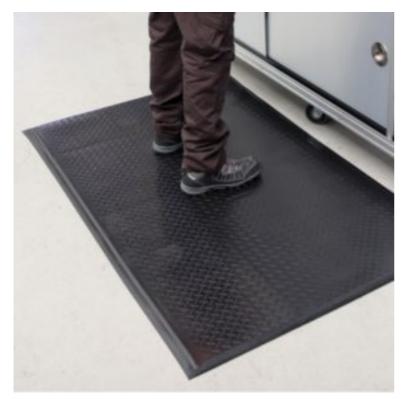

#### Colour Black **Dimensions** 60cm W x 90cm L x 15mm H **Bevelled Edge** Yes **Grit Surface** No Modular No Safe for Welding Areas Yes 1 each Sold as 2.25 kg Weight Composition Open Cell PVC (Foam) Application **Dry Applications Chemical Contact** Not for Chemical Contact Not for Oil/Grease Contact **Oil/Grease Contact Static Dissipative** No Water Contact Non-Draining

## **Orthomat Comfort Plus Anti-Fatigue Mat**

FLME165 For Dry Applications, 60cm x 90cm x 15mm

Thicker foam anti-fatigue mat for dry workplace environments.

- Recommended for light-duty use in dry industrial environments indoors
- A thicker, single layer foam anti-fatigue mat for maximum levels of comfort
- Insulates against cold concrete floors
- Checkerplate surface provides attractive appearance
- Ramped edges help avoid creating a trip risk
- Loose lay mat can easily be installed in a wide array of workplaces
- Brush/mop the top surface for easy cleaning
- Fire tested to BS EN 13501-1, Class Bfl s1