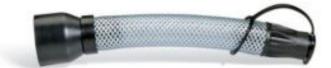

## OilSafe® Hose Extension for Stumpy Spout Lid

GLE0013 For Oil Safe® Stumpy Spout Lid

Spout extension helps you control your pour rate and flow.

- 26.5cm extension slips into hard-to-reach areas
- Easy-to-install design replaces tip of Oil Safe® Stumpy Spout Lid (GLE0016)
- Cap seals out dirt and debris when can is not in use

## **Specifications**

| Use With    | Oil Safe® Stumpy Spout Lid                     |
|-------------|------------------------------------------------|
| Colour      | Clear                                          |
| Dimensions  | ext. dia. 22.5mm x 265mm L                     |
| Sold as     | 1 each                                         |
| Weight      | .13 kg                                         |
| Composition | Connector, nozzle, plug - HDPE<br>Tubing - PVC |