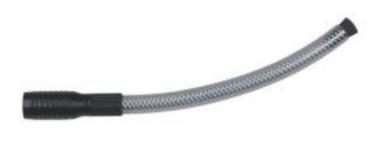

## OilSafe® Hose Extension for Stretch Spout Lid

GLE0006 For Oil Safe® Stretch Spout Lid

Spout extension helps you control your pour rate and flow.

- 33cm extension slips into hard-to-reach areas
- Easy-to-install design replaces tip of Oil Safe® Stretch Spout Lid (GLE0015)
- Cap seals out dirt and debris when can is not in use-reach places

## **Specifications**

| Use With    | Oil Safe® Stretch Spout Lid                    |
|-------------|------------------------------------------------|
| Colour      | Clear                                          |
| Dimensions  | ext. dia. 12mm x 305mm L                       |
| Sold as     | 1 each                                         |
| Weight      | .07 kg                                         |
| Composition | Connector, nozzle, plug - HDPE<br>Tubing - PVC |