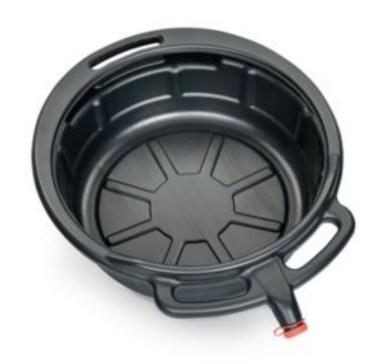

## Oil Drain Pan

TLSE153 12 L, 1 each

Collect drained fluids with minimal mess. The large footprint of this Drain Pan catches fluids from multiple points, and the spout makes emptying neat and easy.

- Large collection area and capacity allow you to drain high volumes of fluids from multiple sources; simplify maintenance and repairs by using a single Pan
- Anti-splash lip and helps reduce spills when carrying; keep work spaces safe by keeping floors clean and dry
- Pouring spout with screw cap lets you empty Pan without drips or spills; waste tanks stay clean and looking nice
- Moulded-in handles make carrying, pouring and storing easy
- High-density polyethylene is UV- and chemicalresistant; won't rust or corrode

## **Specifications**

| Colour           | Black                    |
|------------------|--------------------------|
| Dimensions       | 45cm W x 57cm L x 15cm H |
| Storage Capacity | 12 L                     |
| Sold as          | 1 each                   |
| Weight           | .84 kg                   |
| Composition      | Polyethylene             |