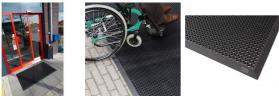

## Oct-O-Flex Bevelled<sup>™</sup> Entrance Mat

FLME315 120cm x 180cm

Stop dirt, grit and grime from entering the building with this outdoor rubber mat.

- Suitable for heavy foot traffic areas, for loose lay placement indoors or outdoors
- Small drainage holes (14mm dia) and smooth surface make this mat EU compliant for public entrances; ideal for wheeled access (carts, wheelchairs, suitcases, etc.)
- Bevelled edges on 4 sides for easy access onto the mat and to prevent tripping
- Excellent adherence and adaptability to any surface; raised knobs underneath allow water to easily drain through, keeping the surface clean and dry
- Octagonal ring design with open construction withstands the heaviest of foot traffic; easy to clean and practically weatherproof
- Vacuum clean or wash off with hose
- Other compounds available on demand (custom order) - Bfl-S1 fire-rated version, or 100% nitrile oil-resistant version