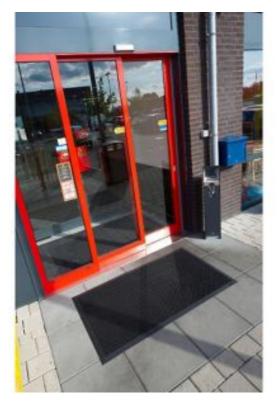

## Oct-O-Flex Bevelled<sup>™</sup> Entrance Mat

FLME315 120cm x 180cm

Stop dirt, grit and grime from entering the building with this outdoor rubber mat.

- Suitable for heavy foot traffic areas, for loose lay placement indoors or outdoors
- Small drainage holes (14mm dia) and smooth surface make this mat EU compliant for public entrances; ideal for wheeled access (carts, wheelchairs, suitcases, etc.)
- Bevelled edges on 4 sides for easy access onto the mat and to prevent tripping
- Excellent adherence and adaptability to any surface; raised knobs underneath allow water to easily drain through, keeping the surface clean and dry
- Octagonal ring design with open construction withstands the heaviest of foot traffic; easy to clean and practically weatherproof
- Vacuum clean or wash off with hose
- Other compounds available on demand (custom order) - Bfl-S1 fire-rated version, or 100% nitrile oil-resistant version