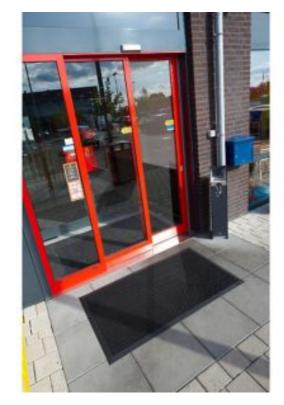

## Oct-O-Flex Bevelled™ Entrance Mat

FLME314 90cm x 150cm

Stop dirt, grit and grime from entering the building with this outdoor rubber mat.

- Suitable for heavy foot traffic areas, for loose lay placement indoors or outdoors
- Small drainage holes (14mm dia) and smooth surface make this mat EU compliant for public entrances; ideal for wheeled access (carts, wheelchairs, suitcases, etc.)
- Bevelled edges on 4 sides for easy access onto the mat and to prevent tripping
- Excellent adherence and adaptability to any surface; raised knobs underneath allow water to easily drain through, keeping the surface clean and dry
- Octagonal ring design with open construction withstands the heaviest of foot traffic; easy to clean and practically weatherproof
- Vacuum clean or wash off with hose
- Other compounds available on demand (custom order) - Bfl-S1 fire-rated version, or 100% nitrile oil-resistant version