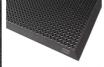

## Oct-O-Flex Bevelled™ Entrance Mat

FLME314 90cm x 150cm

Stop dirt, grit and grime from entering the building with this outdoor rubber mat.

- Suitable for heavy foot traffic areas, for loose lay placement indoors or outdoors
- Small drainage holes (14mm dia) and smooth surface make this mat EU compliant for public entrances; ideal for wheeled access (carts, wheelchairs, suitcases, etc.)
- Bevelled edges on 4 sides for easy access onto the mat and to prevent tripping
- Excellent adherence and adaptability to any surface; raised knobs underneath allow water to easily drain through, keeping the surface clean and dry
- Octagonal ring design with open construction withstands the heaviest of foot traffic; easy to clean and practically weatherproof
- Vacuum clean or wash off with hose
- Other compounds available on demand (custom order) - Bfl-S1 fire-rated version, or 100% nitrile oil-resistant version