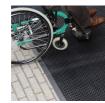

## Oct-O-Flex Bevelled™ Entrance Mat

FLME314 90cm x 150cm

Stop dirt, grit and grime from entering the building with this outdoor rubber mat.

- Suitable for heavy foot traffic areas, for loose lay placement indoors or outdoors
- Small drainage holes (14mm dia) and smooth surface make this mat EU compliant for public entrances; ideal for wheeled access (carts, wheelchairs, suitcases, etc.)
- Bevelled edges on 4 sides for easy access onto the mat and to prevent tripping
- Excellent adherence and adaptability to any surface; raised knobs underneath allow water to easily drain through, keeping the surface clean and dry
- Octagonal ring design with open construction withstands the heaviest of foot traffic; easy to clean and practically weatherproof
- Vacuum clean or wash off with hose
- Other compounds available on demand (custom order) - Bfl-S1 fire-rated version, or 100% nitrile oil-resistant version