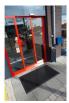

## Oct-O-Flex Bevelled™ Entrance Mat

FLME314 90cm x 150cm

Stop dirt, grit and grime from entering the building with this outdoor rubber mat.

- Suitable for heavy foot traffic areas, for loose lay placement indoors or outdoors
- Small drainage holes (14mm dia) and smooth surface make this mat EU compliant for public entrances; ideal for wheeled access (carts, wheelchairs, suitcases, etc.)
- Bevelled edges on 4 sides for easy access onto the mat and to prevent tripping
- Excellent adherence and adaptability to any surface; raised knobs underneath allow water to easily drain through, keeping the surface clean and dry
- Octagonal ring design with open construction withstands the heaviest of foot traffic; easy to clean and practically weatherproof
- Vacuum clean or wash off with hose
- Other compounds available on demand (custom order) - Bfl-S1 fire-rated version, or 100% nitrile oil-resistant version