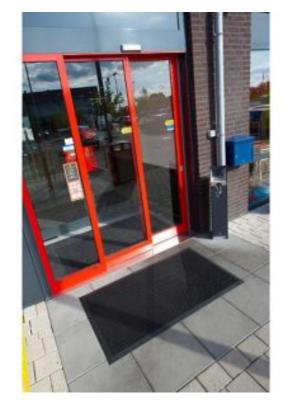

## Oct-O-Flex Bevelled™ Entrance Mat

FLME313 70cm x 90cm

Stop dirt, grit and grime from entering the building with this outdoor rubber mat.

- Suitable for heavy foot traffic areas, for loose lay placement indoors or outdoors
- Small drainage holes (14mm dia) and smooth surface make this mat EU compliant for public entrances; ideal for wheeled access (carts, wheelchairs, suitcases, etc.)
- Bevelled edges on 4 sides for easy access onto the mat and to prevent tripping
- Excellent adherence and adaptability to any surface; raised knobs underneath allow water to easily drain through, keeping the surface clean and dry
- Octagonal ring design with open construction withstands the heaviest of foot traffic; easy to clean and practically weatherproof
- Vacuum clean or wash off with hose
- Other compounds available on demand (custom order) - Bfl-S1 fire-rated version, or 100% nitrile oil-resistant version