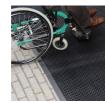

## Oct-O-Flex Bevelled™ Entrance Mat

FLME313 70cm x 90cm

Stop dirt, grit and grime from entering the building with this outdoor rubber mat.

- Suitable for heavy foot traffic areas, for loose lay placement indoors or outdoors
- Small drainage holes (14mm dia) and smooth surface make this mat EU compliant for public entrances; ideal for wheeled access (carts, wheelchairs, suitcases, etc.)
- Bevelled edges on 4 sides for easy access onto the mat and to prevent tripping
- Excellent adherence and adaptability to any surface; raised knobs underneath allow water to easily drain through, keeping the surface clean and dry
- Octagonal ring design with open construction withstands the heaviest of foot traffic; easy to clean and practically weatherproof
- Vacuum clean or wash off with hose
- Other compounds available on demand (custom order) - Bfl-S1 fire-rated version, or 100% nitrile oil-resistant version