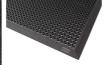

## Oct-O-Flex Bevelled™ Entrance Mat

FLME313 70cm x 90cm

Stop dirt, grit and grime from entering the building with this outdoor rubber mat.

- Suitable for heavy foot traffic areas, for loose lay placement indoors or outdoors
- Small drainage holes (14mm dia) and smooth surface make this mat EU compliant for public entrances; ideal for wheeled access (carts, wheelchairs, suitcases, etc.)
- Bevelled edges on 4 sides for easy access onto the mat and to prevent tripping
- Excellent adherence and adaptability to any surface; raised knobs underneath allow water to easily drain through, keeping the surface clean and dry
- Octagonal ring design with open construction withstands the heaviest of foot traffic; easy to clean and practically weatherproof
- Vacuum clean or wash off with hose
- Other compounds available on demand (custom order) - Bfl-S1 fire-rated version, or 100% nitrile oil-resistant version