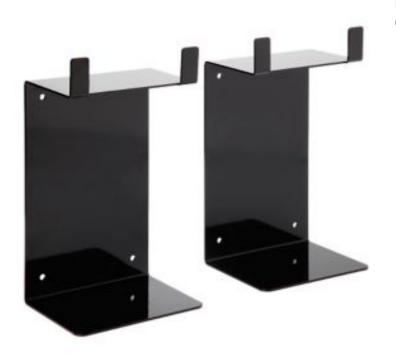

## Mounting Bracket for PIG® See-Thru Chest

BKT215 For PIG® Spill Kit in See-Thru Wall-Mount Chest

Wall-mount your PIG Spill Kit in See-Thru Chest for better visibility and accessibility.

- Sturdy wall bracket is designed for use with PIG Spill Kit in See-Thru Chest (mounting hardware not included)
- Wall-mounted spill kits increase visibility and accessibility in case of a spill emergency
- Durable, powder-coated steel resists chemicals

## **Specifications**

| Use With     | PIG® Spill Kit in See-Thru Wall-Mount Chest |
|--------------|---------------------------------------------|
| Colour       | Black                                       |
| Dimensions   | 19cm W x 15cm D x 36cm H                    |
| Sold as      | 2 per box                                   |
| Weight       | 5.3 kg                                      |
| # per Pallet | 100                                         |
| Composition  | 11-Gauge Powder Coated Steel                |