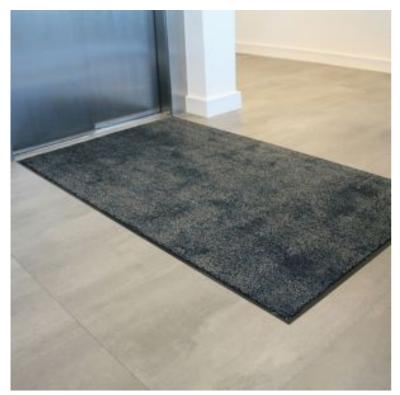

## **Microfibre Doormat**

FLME361 90cm x 150cm

A washable Microfibre Doormat with super absorbency.

- Suitable for heavy foot traffic areas, for loose lay placement indoors
- Exceptional multi-action entrance mat using hygienic Microfibre technology
- Superior 'brushing and wiping' with 'rapid dry' properties – even outperforms cotton and absorbs up to 15 times its weight in water
- Flexible, ultra-fine fibres (even finer than a human hair) provide deep-cleaning action on passing footwear
- Effectively penetrates those hard to reach treads on footwear and wheeled trollies
- Friction from the fibres generates a static charge that attracts and traps dust/debris
- Filament structure creates a capillary effect for improved dirt retention/ absorbency
- Luxuriously soft pile that looks smart and will not lint
- High quality anti-slip PVC backing helps keep the mat in place
- Environmentally-friendly –does not require chemical pre-treatment or washing detergents; machine washable at 40°C