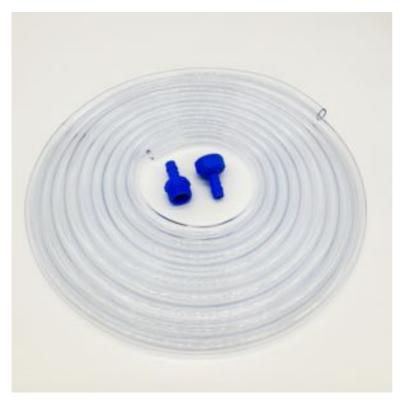

## **Leak Diverter Clear Drainage Hose**

TLSE158 For Leak Diverter w/ .75" Connection, 12mm x 7.5m

Channel liquid from your PIG Leak Diverter with a hose that lets you monitor flow at a glance.

- Included Tefen barbed tail fittings insert easily to the hose (assembly required), and then connect onto your PIG Leak Diverter and standard ¾" BSP fitting on your water collection tank
- Clear material is inconspicuous in most environments and lets you monitor liquid flow

## **Specifications**

| Use With    | Leak Diverter w/ .75" Connection   |
|-------------|------------------------------------|
| Colour      | Clear                              |
| Dimensions  | int. dia. 12mm x 7.5m L            |
| Sold as     | 1 each                             |
| Weight      | .62 kg                             |
| Composition | PVC hose, Nylon fittings           |
|             | 1 - 7.5m L x 12mm ID Hose          |
| Includes    | 1 - N/A 3/4" Male Taper Hosetail   |
|             | 1 - N/A 3/4" Female Coned Hosetail |