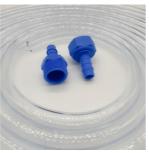

## **Leak Diverter Clear Drainage Hose**

TLSE158 For Leak Diverter w/ .75" Connection, 12mm x 7.5m

Channel liquid from your PIG Leak Diverter with a hose that lets you monitor flow at a glance.

- Included Tefen barbed tail fittings insert easily to the hose (assembly required), and then connect onto your PIG Leak Diverter and standard ¾" BSP fitting on your water collection tank
- Clear material is inconspicuous in most environments and lets you monitor liquid flow

## **Specifications**

| Use With    | Leak Diverter w/ .75" Connection   |
|-------------|------------------------------------|
| Colour      | Clear                              |
| Dimensions  | int. dia. 12mm x 7.5m L            |
| Sold as     | 1 each                             |
| Weight      | .62 kg                             |
| Composition | PVC hose, Nylon fittings           |
|             | 1 - 7.5m L x 12mm ID Hose          |
| Includes    | 1 - N/A 3/4" Male Taper Hosetail   |
|             | 1 - N/A 3/4" Female Coned Hosetail |