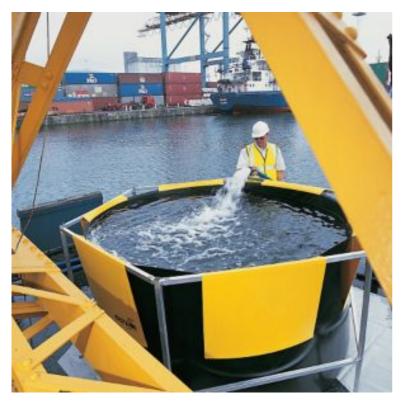

## **Large Frame Tank**

PAKE311 230cm x 125cm, 230cm Dia. x 125cm H Sump Dimensions, 5000 L Sump Capacity

This quick and convenient solution is ideal for emergency liquid containment and washdown applications.

- Heavy-duty PVC and aluminium is corrosion and UV resistant; stands up to tough, outdoor applications and repeat use
- Tank is quick and simple to assemble no tools are required!
- All components are supplied in a compact carry bag for convenient storage and easy transportation
- Frame tanks adapt to uneven ground
- Suitable for use for oil spill clean up, decontamination pool, laboratory test tank/mixing tank, fire services, temporary liquid storage and more
- Tank is easy to decontaminate and store for repeat use