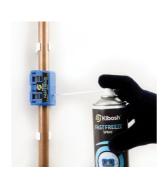

## Kibosh Fastfreeze Spray Can - Large

TLSE270 For Kibosh FastFreeze Clamps

Kibosh FASTFREEZE spray is environmentally friendly R-1234ze refrigerant, with a very low Global Warming Potential (GWP).

- Used with Kibosh FASTFREEZE Clamps, will freeze to -30°C, and will typically freeze a 15mm copper pipe in 3-5 minutes
- FASTFREEZE spray can also be used with other pipe freezing products in the market; compatible for use with most pipe freezing solutions - designed for use with R-1234ze &R-134a