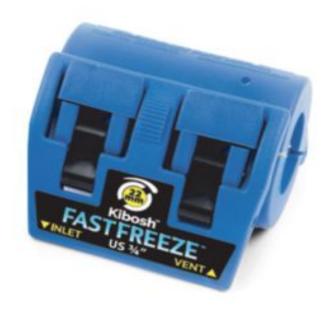

TLSE261 For 22mm metal, plastic, and multi-layer pipes

The Kibosh FASTFREEZE Clamp is a fast and efficient pipe freezing solution to create and maintain an isolating ice plug for pipe isolation.

- Pipe freeze spray is injected into the freeze clamp to create a very focused freeze for rapid ice plug creation
- The contact foam inside the clamp cavity absorbs the freeze spray and allows it to evaporate slowly through the vent hole; this quickly cools down the pipe wall and the water, creating an isolating ice plug within the pipe
- Uses less freeze gas than traditional foam sleeves to create and maintain an isolating ice plug, and can be used on most types of pipe – copper, steel, plastic, lead or iron
- Used with Kibosh FASTFREEZE Spray, will freeze to -30°C, and will typically freeze a 15mm copper pipe in 3-5 minutes; can also be used with most other pipe freeze spray brands
- Fits in tight spaces and around clipped pipes and is designed to be re-used; the contact foam is also suitable for multiple uses
- The 22mm clamp accommodates 21mm –
  22mm pipe, including: UK ¾" Copper (21mm),
  US ¾" pipes &½" steel pipes