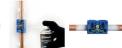

TLSE261 For 22mm metal, plastic, and multi-layer pipes

The Kibosh FASTFREEZE Clamp is a fast and efficient pipe freezing solution to create and maintain an isolating ice plug for pipe isolation.

- Pipe freeze spray is injected into the freeze clamp to create a very focused freeze for rapid ice plug creation
- The contact foam inside the clamp cavity absorbs the freeze spray and allows it to evaporate slowly through the vent hole; this quickly cools down the pipe wall and the water, creating an isolating ice plug within the pipe
- Uses less freeze gas than traditional foam sleeves to create and maintain an isolating ice plug, and can be used on most types of pipe – copper, steel, plastic, lead or iron
- Used with Kibosh FASTFREEZE Spray, will freeze to -30°C, and will typically freeze a 15mm copper pipe in 3-5 minutes; can also be used with most other pipe freeze spray brands
- Fits in tight spaces and around clipped pipes and is designed to be re-used; the contact foam is also suitable for multiple uses
- The 22mm clamp accommodates 21mm –
  22mm pipe, including: UK ¾" Copper (21mm),
  US ¾" pipes &½" steel pipes