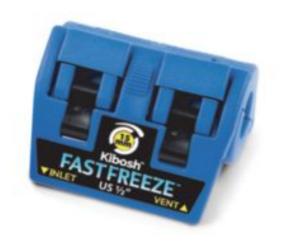

TLSE260 For 15mm metal, plastic, and multi-layer pipes

The Kibosh FASTFREEZE Clamp is a fast and efficient pipe freezing solution to create and maintain an isolating ice plug for pipe isolation.

- Pipe freeze spray is injected into the freeze clamp to create a very focused freeze for rapid ice plug creation
- The contact foam inside the clamp cavity absorbs the freeze spray and allows it to evaporate slowly through the vent hole; this quickly cools down the pipe wall and the water, creating an isolating ice plug within the pipe
- Uses less freeze gas than traditional foam sleeves to create and maintain an isolating ice plug, and can be used on most types of pipe – copper, steel, plastic, lead or iron
- Used with Kibosh FASTFREEZE Spray, will freeze to -30°C, and will typically freeze a 15mm copper pipe in 3-5 minutes; can also be used with most other pipe freeze spray brands
- Fits in tight spaces and around clipped pipes and is designed to be re-used; the contact foam is also suitable for multiple uses
- The 15mm clamp accommodates 14mm –
  16mm pipe, including: UK ½" copper (14.8mm),
  15mm &16mm/US 1/2 pipes; also includes
  reducers for freezing 8-10mm micro-bore pipe

## **Specifications**

| Use With          | 15mm metal, plastic, and multi-layer pipes |
|-------------------|--------------------------------------------|
| Repair Type       | Temporary                                  |
| Colour            | Blue                                       |
| Dimensions        | 70mm W x 60mm L x 52mm H                   |
| Temperature Limit | 85°C (185°F) at 6 Bar                      |
| Sold as           | 1 each                                     |
| Weight            | .14 kg                                     |
| Composition       | Glass filled nylon, with foam insert       |
| Includes          | 1 - 15mm FastFreeze Pipe Clamp             |