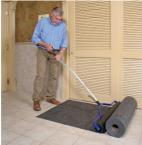

## Smoothing Roller for Adhesive-Backed Grippy® Mat

GRP021 For Pig® Grippy Mats

Applying long runs of Grippy Mat? Stay off your knees and make the job faster and easier with this walk-behind roller.

- Eliminates the need to get down on your knees during Grippy Mat installation
- Smootghing Roller unrolls the mat as you push it along and smooths it into place without creating air pockets or bubbles
- Ergonomic design has a comfortable grip and angled handle for upright operation; eliminates back strain and knee pain
- Built to last with a durable steel frame, aluminium handle and nitrile rubber roller
- Kickstand lets you stand roller upright without falling over or rolling away
- Hook on handle lets you hang roller on chainlink fencing or other hanging systems for longhandled tools
- Ideal for use with any 91cm W Grippy Mat