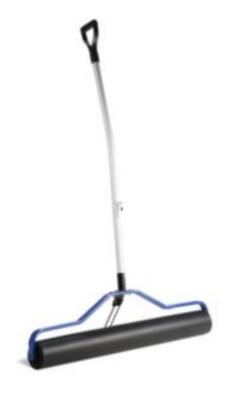

## Smoothing Roller for Adhesive-Backed Grippy® Mat

GRP021 For Pig® Grippy Mats

Applying long runs of Grippy Mat? Stay off your knees and make the job faster and easier with this walk-behind roller.

- Eliminates the need to get down on your knees during Grippy Mat installation
- Smootghing Roller unrolls the mat as you push it along and smooths it into place without creating air pockets or bubbles
- Ergonomic design has a comfortable grip and angled handle for upright operation; eliminates back strain and knee pain
- Built to last with a durable steel frame, aluminium handle and nitrile rubber roller
- Kickstand lets you stand roller upright without falling over or rolling away
- Hook on handle lets you hang roller on chainlink fencing or other hanging systems for longhandled tools
- Ideal for use with any 91cm W Grippy Mat