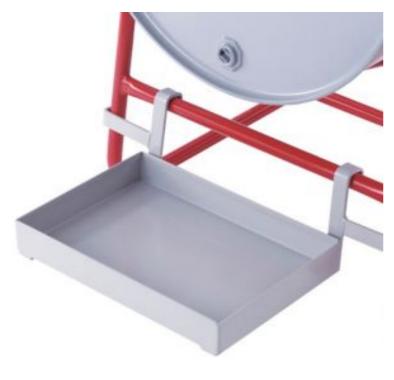

## **Hook On Drip Tray for Mobile Drum Stand**

DRME224 For Mobile Drum Stand

Add this Tray to catch minor leaks and drips from the drum tap before they can cause unsightly and slippery messes. Designed specifically for the Mobile Drum Stand, it simply hooks on to make your hassle-free dispensing station cleaner and safer!

- Designed specifically for the Mobile Drum Stand; simply hook Tray onto Stand frame
- Catches minor leaks and drips from drum tap on Stand-mounted horizontal drum; helps eliminate slippery puddles to keep facility cleaner and safer
- Removes easily for dispensing into large containers
- Powder-coated steel is durable and corrosion resistant for long life

## **Specifications**

| Use With      | Mobile Drum Stand                |
|---------------|----------------------------------|
| Colour        | Silver                           |
| Dimensions    | 28cm W x 39cm L x 5cm H          |
| Sump Capacity | 5 L                              |
| Sold as       | 1 each                           |
| Weight        | 10 kg                            |
| Composition   | Mild steel, powder coated finish |