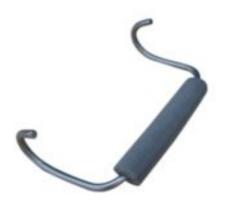

## Handle for Weighted Connection Key for 50cm H Floodstop Barrier Unit

PLSE345 For Floodstop Barriers

This Connection Key Handle is used to remove Weighted Connection Keys from your assembled Floodstop Barrier Units.

- Handle hooks into the twin eyelets on each Weighted Connection Key (sold separately) for easy removal
- Foam grip for comfort