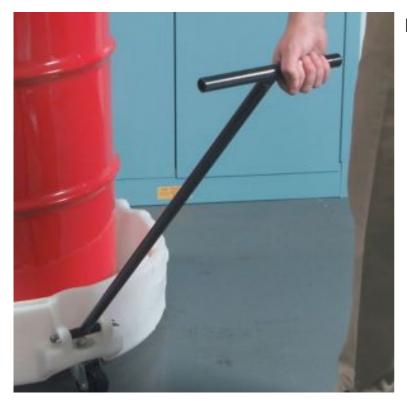

## Handle for PIG® Mobile Spill Tray

DRM787 For PIG® Mobile Spill Tray

Add this handle to your PIG® Mobile Spill Tray to make it even more mobile.

- Handle makes it easier to move your PIG Mobile Spill Tray (DRM786 and DRM949, available separately)
- Welded steel construction provides long life in harsh conditions