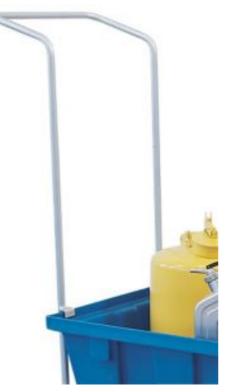

## **Handle for Mobile Poly Sump Trolley**

PAKE293 For Mobile Drum Stand

Add this handle to your Mobile Poly Sump Trolley to make it even more mobile.

- Handle makes it easier to move your Mobile Poly Sump Trolley (PAKE290, PAKE291, PAKE292, available separately)
- Steel construction provides long life in harsh conditions