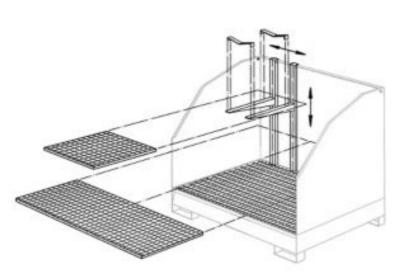

## Half Width Grid Shelf

PAKE815 For Bunded Steel Cabinet with Lift-Up Lid

Half Width Grid Shelf for use with Bunded Steel Cabinet with Lift-Up Lid.

- Galvanised grid shelf for storage of small drums &containers
- Use with Shelf Arms (sold separately)