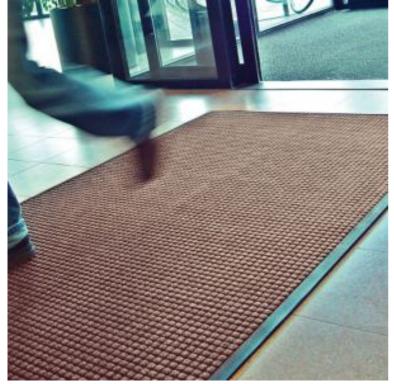

## **Guzzler™ Entrance Mat**

FLME317 90cm x 120cm

Hold up to 6 litres of water per square metre with this tough, long-lasting containment barrier carpet mat.

- Suitable for medium to heavy foot traffic areas, for loose lay placement indoors
- Raised rubber border on all 4 sides acts as a containment barrier to hold water in
- Tufted looped pile carpet moulded in a raised waffle pattern works double duty to remove and trap dirt and moisture
- Cleated gripper backing minimises movement on all surfaces and keeps mat elevated allowing wet, hard floors to dry underneath
- Rubber backing and reinforced 2.5cm borders provide maximum strength
- Vacuum clean or wash off with hose (and hang to dry)
- Fire rating: ASTM D2859 passes DOC-FF-1-70