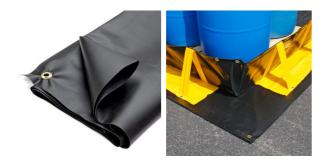

## Ground Tarp for Collapse-a-tainer® Containment Berm

PAK594 3.4m x 3.4m, 20 mil

Protect your Collapse-A-Tainer Berm against wear and abrasion.

- Ground Tarp adds abrasion and puncture resistance under a Collapse-A-Tainer Berm on smoother surfaces like asphalt and concrete
- Four corner grommets help ensure sturdy anchoring
- Ground Tarp for PIG Collapse-A-Tainer Containment Berm (PAK924) adds puncture resistance on rough surfaces