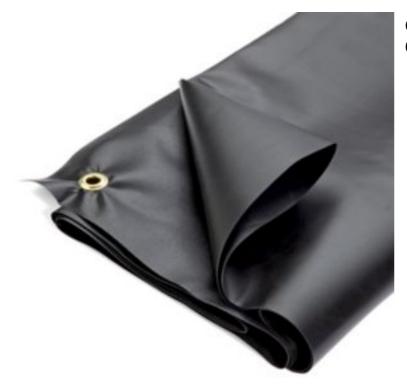

## Ground Tarp for Collapse-a-tainer® Containment Berm

PAK594 3.4m x 3.4m, 20 mil

Protect your Collapse-A-Tainer Berm against wear and abrasion.

- Ground Tarp adds abrasion and puncture resistance under a Collapse-A-Tainer Berm on smoother surfaces like asphalt and concrete
- Four corner grommets help ensure sturdy anchoring
- Ground Tarp for PIG Collapse-A-Tainer Containment Berm (PAK924) adds puncture resistance on rough surfaces

## Specifications

| Colour       | Black                                 |
|--------------|---------------------------------------|
| Dimensions   | 3.4m W x 3.4m L                       |
| Sold as      | 1 each                                |
| Weight       | 9.1 kg                                |
| # per Pallet | 18                                    |
| Composition  | 18 oz. PVC-Coated Polyester (610g/m2) |
| Thickness    | 20 mil                                |