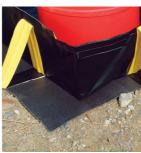

## Ground Liner for PIG® Collapse-A-Tainer® Containment Berm

PAK924 183cm x 30cm x 1.7mm, 65 mil

Protect your Collapse-a-tainer® Containment Berm from punctures from below.

- Ground Liner is an extra-thick underlayer for protecting your Collapse-A-Tainer Berm from rough surfaces and punctures from sharp objects or rocks
- Constructed of the same tough PVC-coated polyester as Collapse-A-Tainer Track Belting
- Sold by the linear foot; minimum order length for a single piece is 180cm long, maximum length is 91m, must be ordered in 30cm (1FT) increments