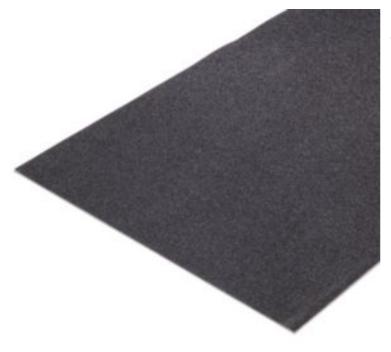

## Ground Liner for PIG® Collapse-A-Tainer® Containment Berm

PAK924 183cm x 30cm x 1.7mm, 65 mil

Protect your Collapse-a-tainer® Containment Berm from punctures from below.

- Ground Liner is an extra-thick underlayer for protecting your Collapse-A-Tainer Berm from rough surfaces and punctures from sharp objects or rocks
- Constructed of the same tough PVC-coated polyester as Collapse-A-Tainer Track Belting
- Sold by the linear foot; minimum order length for a single piece is 180cm long, maximum length is 91m, must be ordered in 30cm (1FT) increments