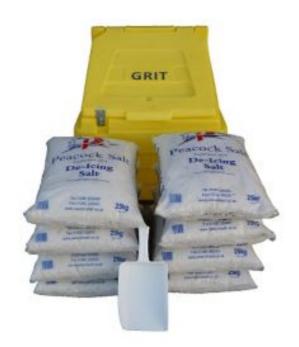

## Grit Bin & Salt Kit

PAKE258 200 L, 1 each

The Grit Bin & Salt Kit provides everything you need to keep paths clear of ice in cold weather.

- Tough, polyethylene bin is UV stabilised and will not discolour through long term exposure to sunlight
- Hinged Lid protects salt from the elements
- Comes with 25kg bags of white de-icing salt; leaves no dirty residue to be trodden into buildings and vehicles
- Salt is carefully screened to produce the most effective spread pattern increasing pedestrian safety and the working life of equipment
- Handy scoop included in kit makes it easy to spread and scatter salt over affected areas
- Kit is delivered on a pallet for easy off-loading, with the salt bags flat on the base of pallet, ready to be filled into the bin

## **Specifications**

| Colour            | Yellow                                                                             |
|-------------------|------------------------------------------------------------------------------------|
| Dimensions        | 75cm W x 72cm L x 71cm H                                                           |
| Storage Capacity  | 200 L                                                                              |
| Assembly Required | Assembly Required                                                                  |
| Sold as           | 1 each                                                                             |
| Weight            | 214.3 kg                                                                           |
| Composition       | Medium density polyethylene                                                        |
| Includes          | 1 - Grit Bin (PAKE253-YW) 8 - 25kg Bags of Salt 1 - 17cm L x 23cm W x 36cm H Scoop |
| Wheels            | No Wheels                                                                          |