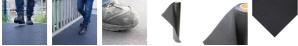

## **GripGuard Anti-Slip Mat**

FLME152 For Wet Applications, 90cm x 600cm x 2.25mm

Grit surface matting with outstanding anti-slip properties.

- Recommended for light-duty use in wet or dry industrial environments, indoors or outdoors
- Mineral coated matting creates an abrasive 'super-grip' standing surface that sits flush to the floor
- Effectively reduces the risk of slipping in wet or oily conditions, where fluid spillage is prevalent
- Durable and oil-resilient, ideal for internal industrial use, as well as other workplace environments
- Easy installation making this the ideal product for those needing a rapid solution to floor safety
- Can be laid loose or adhered to the floor
- Low profile negates creating a trip potential

## **Specifications**

| Colour                 | Black                                                |
|------------------------|------------------------------------------------------|
| Dimensions             | 90cm W x 600cm L x 2.25mm H                          |
| Bevelled Edge          | No                                                   |
| Grit Surface           | Yes                                                  |
| Modular                | No                                                   |
| Safe for Welding Areas | No                                                   |
| Sold as                | 1 each                                               |
| Weight                 | 14 kg                                                |
| Composition            | Mineral coating (aluminium oxide) with vinyl backing |
| Application            | Wet Applications                                     |
| Chemical Contact       | Not for Chemical Contact                             |
| Oil/Grease Contact     | For Heavy Oil/Grease Contact                         |
| Static Dissipative     | No                                                   |
| Water Contact          | Non-Draining                                         |