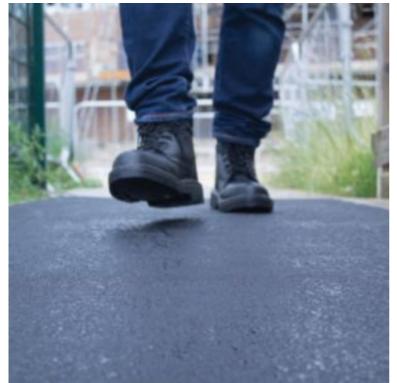

## **GripGuard Anti-Slip Mat**

FLME151 For Wet Applications, 90cm x 150cm x 2.25mm

Grit surface matting with outstanding anti-slip properties.

- Recommended for light-duty use in wet or dry industrial environments, indoors or outdoors
- Mineral coated matting creates an abrasive 'super-grip' standing surface that sits flush to the floor
- Effectively reduces the risk of slipping in wet or oily conditions, where fluid spillage is prevalent
- Durable and oil-resilient, ideal for internal industrial use, as well as other workplace environments
- Easy installation making this the ideal product for those needing a rapid solution to floor safety
- Can be laid loose or adhered to the floor
- Low profile negates creating a trip potential