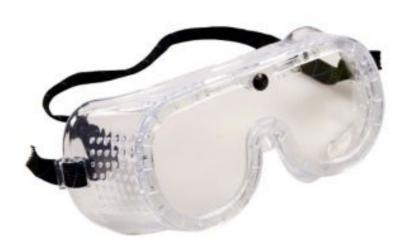

## **General Purpose Safety Goggles**

GLSE102 Clear Lens, Clear Frame

Affordable protection from debris and chemical splashes.

- Soft PVC frame is comfortable to wear
- Direct vent helps prevent lens from misting
- Light weight design with an adjustable elasticated strap to ensure a comfortable fit

## **Specifications**

| Colour      | Clear                             |
|-------------|-----------------------------------|
| Sold as     | 1 each                            |
| Weight      | 0.08 kg                           |
| Composition | Polycarbonate lens with PVC frame |
| Frame       | Clear                             |
| Lens        | Clear                             |