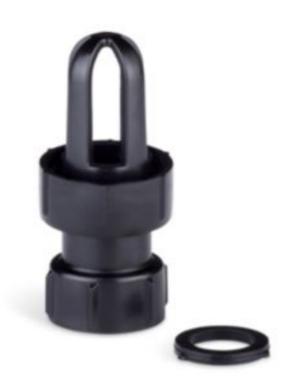

## **Garden Hose Adaptor**

TLS645 For Leak Diverters

Hose adaptor damaged or lost? Keep your PIG Leak Diverter operational with a replacement adaptor.

- Garden hose adapter lets you connect a drainage hose to your PIG Leak Diverter to safely channel liquids away
- Accepts a standard 3/4" hose
- Tapered end inserts easily into bottom of diverter

## **Specifications**

| Use With       | Leak Diverters |
|----------------|----------------|
| Colour         | Black          |
| Hose Connector | .75"           |
| Sold as        | 1 each         |
| Weight         | .1 kg          |
| Composition    | Polyethylene   |